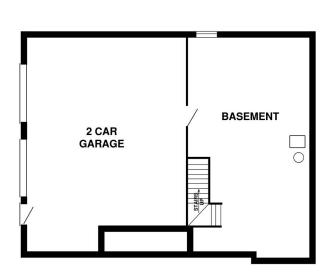

- Second level features balcony overlooking the great room
- Four Bedrooms (3 up) and 2 full baths,
  2 partial baths
- Finished basement with walk-in storage and partial bath
- First floor laundry
- Hardwood floors in 10 x 10 foyer, dining room, breakfast area and partially in great room
- Three year golf membership with purchase, check for details