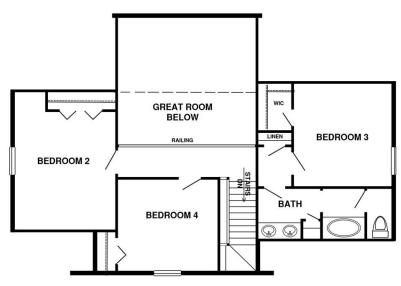

- Second level features balcony overlooking the great room
- Four Bedrooms (3 up) and 2 full baths,
  2 partial baths
- Finished basement with walk-in storage and partial bath
- First floor laundry
- Hardwood floors in 10 x 10 foyer, dining room, breakfast area and partially in great room
- Three year golf membership with purchase, check for details