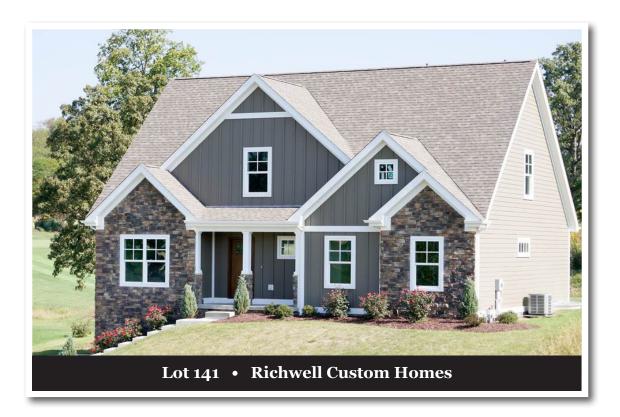

- 15 x 17 great room with beamed vaulted ceiling, Fireplace with remote starter
- First floor Master Bedroom with unique planked ceiling, walk-in closet, soaking tub, double bowl vanity, and water closet
- Fully equipped kitchen with stainless steel appliances and stainless double bowl sink
- Richly appointed 12 x 12 dining room with coffered look ceiling and wainscot with picture framing
- 12 x 17 deck with access from the large Breakfast Area

- Second level features balcony overlooking the great room
- Four Bedrooms (3 up) and 2 full baths,
  2 partial baths
- Finished basement with walk-in storage and partial bath
- First floor laundry
- Hardwood floors in 10 x 10 foyer, dining room, breakfast area and partially in great room
- Three year golf membership with purchase, check for details