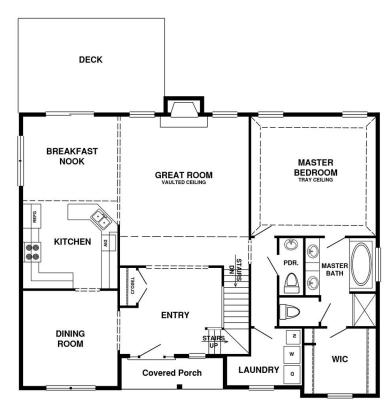

- 15 x 17 great room with beamed vaulted ceiling, Fireplace with remote starter
- First floor Master Bedroom with unique planked ceiling, walk-in closet, soaking tub, double bowl vanity, and water closet
- Fully equipped kitchen with stainless steel appliances and stainless double bowl sink
- Richly appointed 12 x 12 dining room with coffered look ceiling and wainscot with picture framing
- 12 x 17 deck with access from the large Breakfast Area

- Second level features balcony overlooking the great room
- Four Bedrooms (3 up) and 2 full baths,
  2 partial baths
- Finished basement with walk-in storage and partial bath
- First floor laundry
- Hardwood floors in 10 x 10 foyer, dining room, breakfast area and partially in great room
- Three year golf membership with purchase, check for details