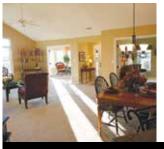

## **Interior Features**

- Entry Foyer with Ceramic Tile Flooring
- Raised Panel Doors & White Trim Throughout
- French Doors from Living Room to Veranda
- Moen Faucets in Kitchen & Baths
- Lever Door Handles
- All Closets include Ventilated Shelving
- Den with Double Door Entry that may be Converted to a Third Bedroom with Private Closet
- Quality Stain Resistant Carpeting
- Veranda with Vaulted Ceiling & Insulated Windows
- Pull Down Stairs to Lighted Attic Storage Area above Garage
- Pre-Wired for Cable Television in Living Room & Bedrooms
- Ceiling Fans
- Gas Fireplace