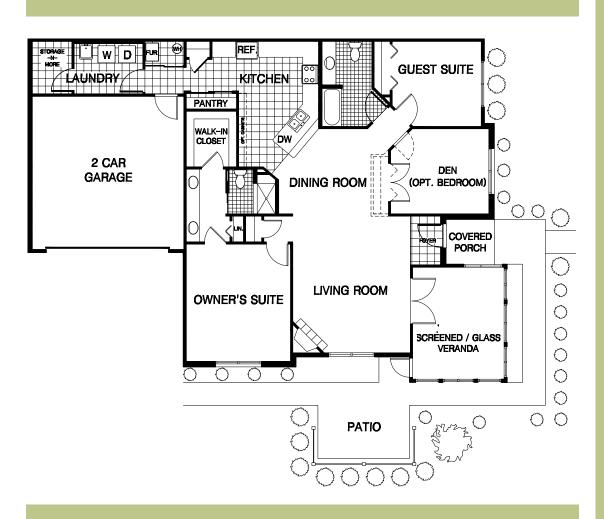

## Canterbury

3 BEDROOMS OR 2 BEDROOMS AND A DEN 2 BATHROOMS | 2 CAR GARAGE











## **Exterior Features**

Exterior materials have been carefully selected to create a high quality appearance and minimize future maintenance.

- High Pitched Roofs
- Exterior Elevations with Brick & Siding
- Private Fenced Patio
- Two Car Attached Garage
- Custom Paneled Garage Doors with Windows
- Low-E Windows & Screens
- Beautiful Landscape Package



## Canterbury

3 BEDROOMS OR 2 BEDROOMS AND A DEN 2 BATHROOMS | 2 CAR GARAGE





## **Interior Features**

- Entry Foyer with Ceramic Tile Flooring
- Raised Panel Doors & White Trim Throughout
- French Doors from Living Room to Veranda
- Moen Faucets in Kitchen & Baths
- Lever Door Handles
- All Closets include Ventilated Shelving
- Den with Double Door Entry that may be Converted to a Third Bedroom with Private Closet
- Quality Stain Resistant Carpeting
- Veranda with Vaulted Ceiling & Insulated Windows
- Pull Down Stairs to Lighted Attic Storage Area above Garage
- Pre-Wired for Cable Television in Living Room & Bedrooms
- Ceiling Fans
- Gas Fireplace