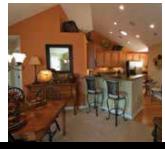

## **Interior Features**

- Entry Foyer with Ceramic Tile Flooring
- Raised Panel Doors & White Trim Throughout
- French Doors from Living Room to Veranda
- Moen Faucets in Kitchen & Baths
- Lever Door Handles
- All Closets include Ventilated Shelving
- Den with Double Door Entry that may be Converted to a Third Bedroom with Private Closet
- Quality Stain Resistant Carpeting
- Veranda with Vaulted Ceiling & Insulated Windows
- Pull Down Stairs to Lighted Attic Storage Area above Garage
- Pre-Wired for Cable Television in Living Room & Bedrooms
- Ceiling Fans
- Gas Fireplace